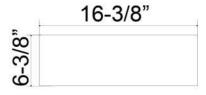

Diameter: 16-3/8" Above counter height: 6-3/8"

Water depth 3-1/2" to overflow

Meets or ex

Meets or exceeds the following specifications: ASME A112.19.2 2018 and CSA B45.1-18 for ceramic plumbing fixtures.

## 16-3/8"