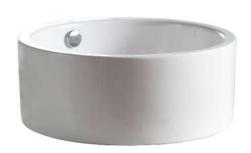

## SHERIDAN ABOVE COUNTER BASIN

Cat. No 4-8032

Features:

- ► Above counter basin
- ► Vitreous china for durability
- ► Pre-drilled overflow
- ► Drain not provided
- ► Chrome overflow cover included
- ► Can be used with grid drain #5600 (Not included)

Diameter: 16-3/8" Above counter height: 6-3/8"

Water depth 3-1/2" to overflow

Meets or ex

Meets or exceeds the following specifications: ASME A112.19.2 2018 and CSA B45.1-18 for ceramic plumbing fixtures.